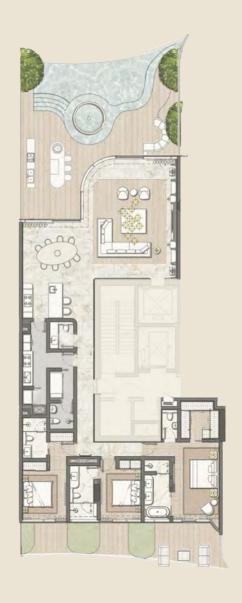

#### TYPE B

Residences 2,551 Sq.Ft. 237 Sq.M.

Terrace 1,549 Sq.Ft. 144 Sq.M.

Total 4,100 Sq.Ft. 381 Sq.M

| FLOOR MAPPING |     |
|---------------|-----|
| FLOOR         | MAP |
| 1St           |     |
| 2nd           |     |
| 3rd           |     |
| 5th           |     |

#### UNIT AMENITIES

- 01. Living
- 02. Dining
- 03. Show Kitchen
- 04. Boh Kitchen
- 05. Powder Room
- 06. Master Suite
- 07. Master Lounge
- 08. Guest Room 1
- 09. Guest Room 2
- 10. Laundry Room
- 11. Staff Quarters
- 12. Outdoor Terrace
- 13. Private Pool
- 14. Outdoor Dining Area
- 15. Tepanyaki Staton
- 16. Outdoor Seating Area

#### LIFESTYLE AMENITIES

- 01. 24 X 7 Luxury Concierge Service
- 02. Dedicated Concierge App
- 03. Residents Lounge
- 04. Cigar Lounge
- 05. Cinema Room
- 06. Indoor Pool & Pool Lounge
- 07. Gym & Yoga Studio
- 08. World-class Spa