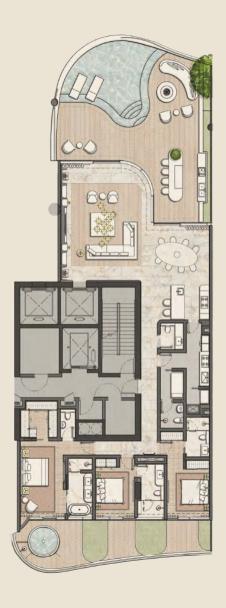

#### TYPE A

Residences 2,551 Sq.Ft. 237 Sq.M.

Terrace 1,749 Sq.Ft. 163 Sq.M.

Total 4,300 Sq.Ft. 400 Sq.M

| FLOOR MAPPING |     |
|---------------|-----|
| FLOOR         | MAP |
| 2nd           |     |
| 3rd           |     |
| 5th           |     |
| 7th           |     |
| 8th           |     |

#### UNIT AMENITIES

- 01. Living
- 02. Dining
- 03. Show Kitchen
- 04. Boh Kitchen
- 05. Powder Room
- 06. Master Suite
- 07. Master Lounge
- 08. Guest Room 1
- 09. Guest Room 2
- 10. Laundry Room
- 11. Staff Quarters
- 12. Outdoor Terrace
- 13. Private Pool
- 14. Outdoor Dining Area
- 15. Tepanyaki Staton
- 16. Outdoor Seating Area

#### LIFESTYLE AMENITIES

- 01. 24 X 7 Luxury Concierge Service
- 02. Dedicated Concierge App
- 03. Residents Lounge
- 04. Cigar Lounge
- 05. Cinema Room
- 06. Indoor Pool & Pool Lounge
- 07. Gym & Yoga Studio
- 08. World-class Spa