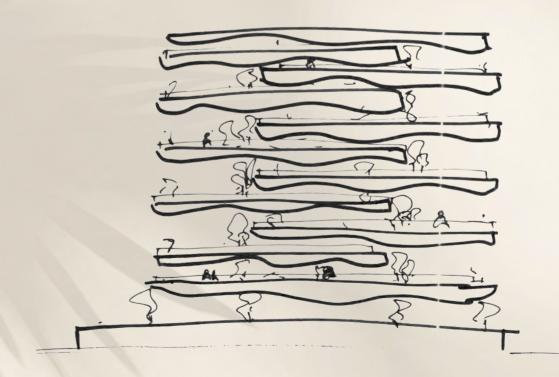

One Canal anchors on the Dubai Water Canal – a growing district and entertainment hub that sits adjacent to Safa Park and cuts through the heart of Dubai. From pockets of greenery that are pulled into the facade from the park behind, to the curved architecture inspired by waves in the water canal at the forefront of the site, the design celebrates and is characterised by various forms of nature. With an overall form that stands out from all other buildings in the city, One Canal evokes timeless elegant and exemplary design.

Each curve on the facade is strategically placed to hold the unit pools and green pockets, giving the building its wave-like and integrated architectural identity. One Canal houses 24 luxury "Villas in the Sky" that have great dual views to the Safa park, the Burj Al Arab and the Dubai skyline, along with terraces that contain private swimming pools and large entertainment spaces. The overall design has a play of minimal materials to embrace the distinctive design and exudes luxury living through its strong presence in the city.