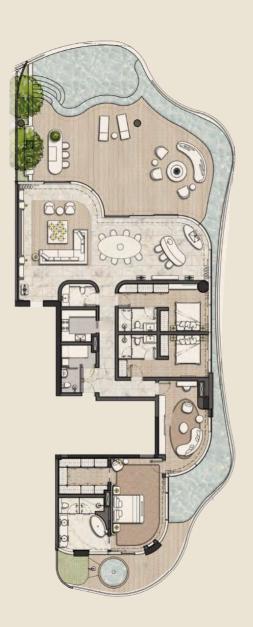

#### TYPE C

Residences 2,831 Sq.Ft. 263 Sq.M.

Terrace 2,314 Sq.Ft. 215 Sq.M.

Total 5,145 Sq.Ft. 478 Sq.M

| FLOOR MAPPING |     |
|---------------|-----|
| FLOOR         | MAP |
| 1st           |     |

#### UNIT AMENITIES

- 01. Living
- 02. Dining
- 03. Show Kitchen
- 04. Boh Kitchen
- 05. Powder Room
- 06. Master Suite
- 07. Master Lounge
- 08. Guest Room 1
- 09. Guest Room 2
- 10. Laundry Room
- 11. Staff Quarters
- 12. Outdoor Terrace
- 13. Private Pool
- 14. Outdoor Dining Area
- 15. Tepanyaki Staton
- 16. Outdoor Seating Area

#### LIFESTYLE AMENITIES

- 01. 24 X 7 Luxury Concierge Service
- 02. Dedicated Concierge App
- 03. Residents Lounge
- 04. Cigar Lounge
- 05. Cinema Room
- 06. Indoor Pool & Pool Lounge
- 07. Gym & Yoga Studio
- 08. World-class Spa