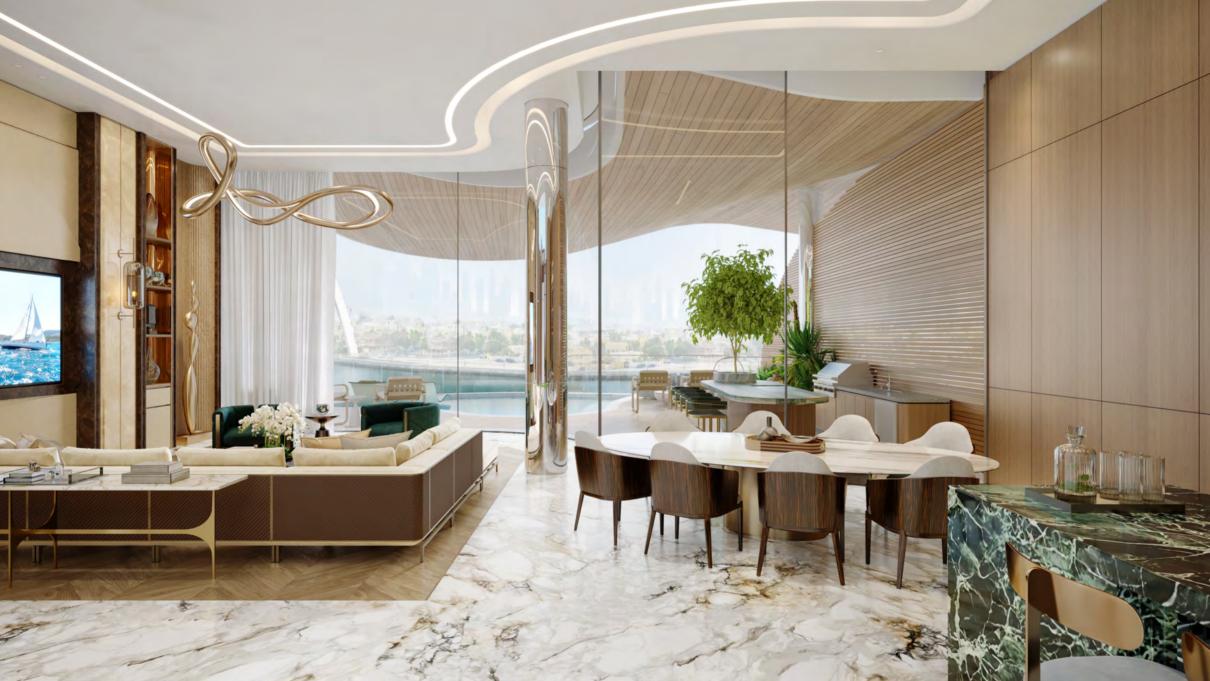

One Canal anchors on the Dubai Water Canal – a growing district and entertainment hub that sits adjacent to Safa Park and cuts through the heart of Dubai. From pockets of greenery that are pulled into the facade from the park behind, to the curved architecture inspired by waves in the water canal at the forefront of the site, the design celebrates and is characterised by various forms of nature. With an overall form that stands out from all other buildings in the city, One Canal evokes timeless elegant and exemplary design.

Each curve on the facade is strategically placed to hold the unit pools and green pockets, giving the building its wave-like and integrated architectural identity. One Canal houses 24 luxury "Villas in the Sky" that have great dual views to the Safa park, the Burj Al Arab and the Dubai skyline, along with terraces that contain private swimming pools and large entertainment spaces. The overall design has a play of minimal materials to embrace the distinctive design and exudes luxury living through its strong presence in the city.

#### Shaun Killa

Founder - Killa Design

The Residence aims to create a new standard of luxury living, and to make a lasting imprint.

Bringing to life the concept of "Villas in the sky".

Inspired by the smooth and rhythmic curves of the water canal waves. With distinctive features such as infinity edge pools, double height volumes, large terraces.