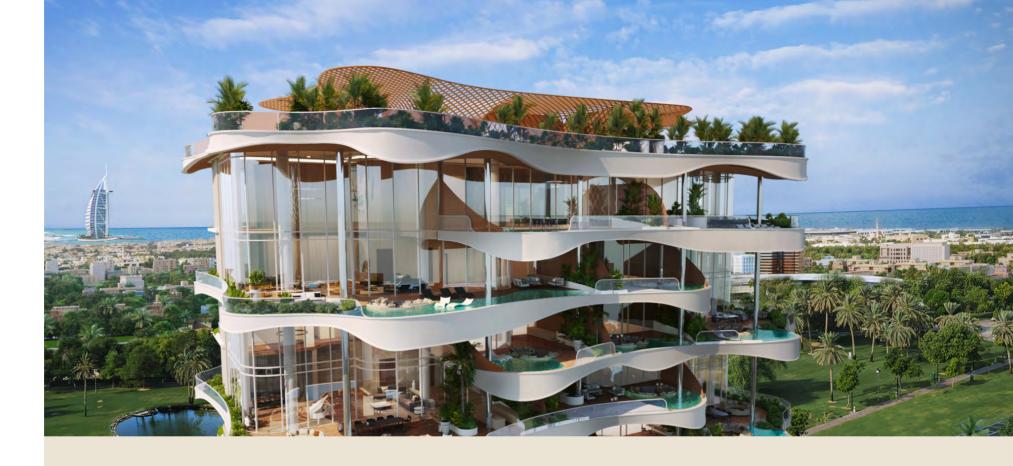

# WELCOME TO WHERE YOU BELONG

A prestigious new landmark in Dubai, reserved for the select few. A stunning collection of 3-4 Bedroom Penthouses and 4-5 Bedroom Sky Villas, in a contemporary designer edifice. Redefining luxury, amenities, craftsmanship and a lifestyle beyond compare.

One Canal anchors on the Dubai Water Canal – a growing district and entertainment hub that sits adjacent to Safa Park and cuts through the heart of Dubai. From pockets of greenery that are pulled into the facade from the park behind, to the curved architecture inspired by waves in the water canal at the forefront of the site, the design celebrates and is characterised by various forms of nature. With an overall form that stands out from all other buildings in the city, One Canal evokes timeless elegant and exemplary design.

Each curve on the facade is strategically placed to hold the unit pools and green pockets, giving the building its wave-like and integrated architectural identity. One Canal houses 24 luxury "Villas in the Sky" that have great dual views to the Safa park, the Burj Al Arab and the Dubai skyline, along with terraces that contain private swimming pools and large entertainment spaces. The overall design has a play of minimal materials to embrace the distinctive design and exudes luxury living through its strong presence in the city.