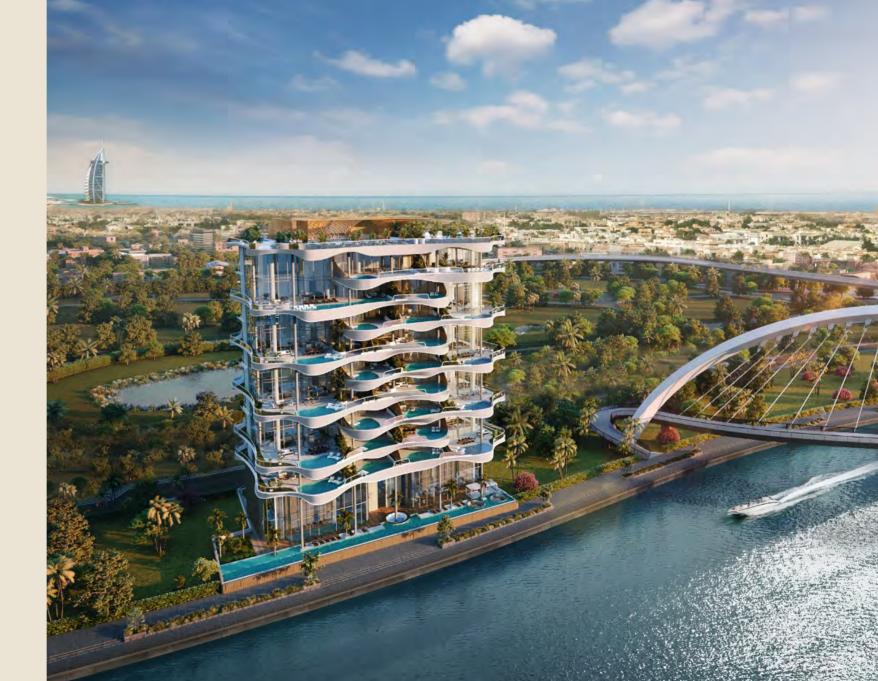

# LOCATION LOCATED AT DUBAI WATER CANAL, ADJACENT TO SAFA PARK.

One Canal is located at the center of everything that matters, enjoy family picnics at the lush-green Safa Park and evening walks by the Dubai Water Canal, right next to your signature residence.

One Canal anchors on the Dubai Water Canal – a growing district and entertainment hub that sits adjacent to Safa Park and cuts through the heart of Dubai. From pockets of greenery that are pulled into the facade from the park behind, to the curved architecture inspired by waves in the water canal at the forefront of the site, the design celebrates and is characterised by various forms of nature. With an overall form that stands out from all other buildings in the city, One Canal evokes timeless elegant and exemplary design.

Each curve on the facade is strategically placed to hold the unit pools and green pockets, giving the building its wave-like and integrated architectural identity. One Canal houses 24 luxury "Villas in the Sky" that have great dual views to the Safa park, the Burj Al Arab and the Dubai skyline, along with terraces that contain private swimming pools and large entertainment spaces. The overall design has a play of minimal materials to embrace the distinctive design and exudes luxury living through its strong presence in the city.